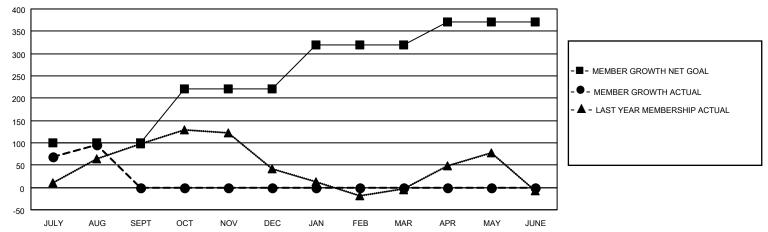

#### GOALS AND ACTUAL MEMBERS CUMULATIVE

| DROPPED CLUBS: 2 | 35 CLUBS OF 88 ADDED 1 OF | GENDER DISTRIBUTION                                 |  |  |
|------------------|---------------------------|-----------------------------------------------------|--|--|
|                  | WORL NEW MEMBERS          | MALE 869 (38.49%)<br>FEMALE 1,389 (61.51%)          |  |  |
| DROPPED MEMBERS  |                           | NON BINARY 0 (0.00%) PREFER NOT TO ANSWER 0 (0.00%) |  |  |
| DECEASED         | 2                         | THE ENTITY TO AMOUNT TO (0.0070)                    |  |  |
| CLUB CANCELLED 1 | CLICK HERE FOR CUMULATI   | E TOTAL FAMILY UNIT MEMBERS 676                     |  |  |
| OTHER 3          | MEMBERSHIP DATA           |                                                     |  |  |
| TOTAL 4          | 3                         | FAMILY MEMBERS PAYING HALF DUES 401                 |  |  |

## District 307 A1

| Clubs RESULTS FOR 2021-2022 |   |   |   | Members RESULTS FOR 2021-2022 |     |     |    |
|-----------------------------|---|---|---|-------------------------------|-----|-----|----|
|                             |   |   |   |                               |     |     |    |
| JULY/AUG/SEPT               | 1 | 0 | 2 | JULY/AUG/SEPT                 | 100 | 150 | 48 |
| OCT/NOV/DEC                 | 1 | 0 | 0 | OCT/NOV/DEC                   | 120 | 0   | 0  |
| JAN/FEB/MAR                 | 1 | 0 | 0 | JAN/FEB/MAR                   | 100 | 0   | 0  |
| APR/MAY/JUNE                | 0 | 0 | 0 | APR/MAY/JUNE                  | 50  | 0   | 0  |