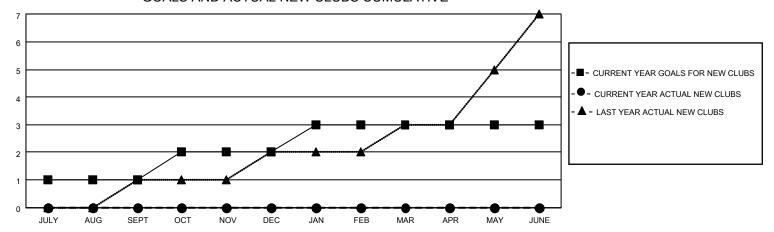

#### GOALS AND ACTUAL NEW CLUBS CUMULATIVE

## District 307 A1

| Clubs RESULTS FOR 2021-2022 |   |   |   | Members RESULTS FOR 2021-2022 |     |     |    |
|-----------------------------|---|---|---|-------------------------------|-----|-----|----|
|                             |   |   |   |                               |     |     |    |
| JULY/AUG/SEPT               | 1 | 0 | 2 | JULY/AUG/SEPT                 | 100 | 150 | 48 |
| OCT/NOV/DEC                 | 1 | 0 | 0 | OCT/NOV/DEC                   | 120 | 0   | 0  |
| JAN/FEB/MAR                 | 1 | 0 | 0 | JAN/FEB/MAR                   | 100 | 0   | 0  |
| APR/MAY/JUNE                | 0 | 0 | 0 | APR/MAY/JUNE                  | 50  | 0   | 0  |